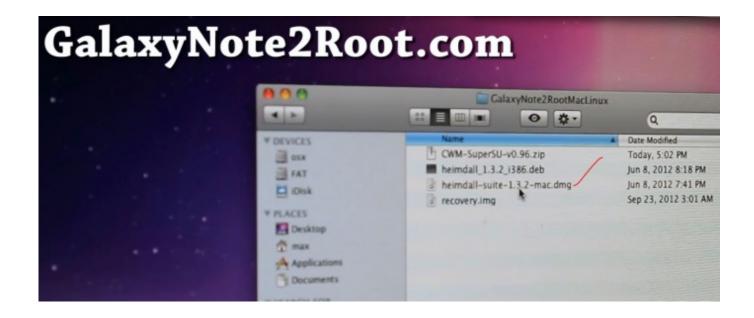

19000 Cwm Odin For Mac



1/4

### 19000 Cwm Odin For Mac



This guide will describe how to put a custom made/modified Range of motion to your Universe S with the CWM procedure which is certainly the simplest and fastest way to display Roms, sections, programs, etc.. I had been attempting to us Odin to do it but it doesn't understand the mobile phone.. I obtain a popup home window that says USB gadget not regarded I'michael attempting to regain back to complete stock because I'm having random shut downs and other misc problems.

- 1. odin
- 2. odin symbol
- 3. odin download

With a custom ROM, you get much even more swiftness than with an official and based on which Range of motion is usually each offers features that make it distinctive.

### odin

odin, odin's owl, odin lloyd, odin marvel, odin valhalla rising