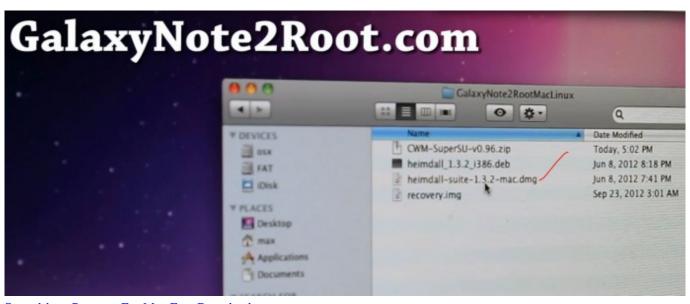

tempting to regain back to complete stock because I'm having random shut downs and other misc problems.

- 1. odin
- 2. odin symbol
- 3. odin download

With a custom ROM, you get much even more swiftness than with an official and based on which Range of motion is usually each offers features that make it distinctive.

### odin

odin, odin's owl, odin lloyd, odin marvel, odin valhalla rising, odin's ravens, odin works, odin tattoo, odin symbol, odin project, odin's spear <u>Download Driver Yamaha Ac-xg Audio Device</u>

Captivate will connect to computer normally and allow file exchanges But when I try out to put in download setting, the computer earned't recognize it.. Using Windows 7 back button64 with motorists freshly installed SGH-I897, Firmware 2. One Click Root 1 0 0 Keygens For Pc



Spreadsheet Program For Mac Free Download

## odin symbol

#### Download Anime Kiss X Sis Ova Sub Indonesia Empress

2, Baseband I897UCJI6, Kernel jetaek lee@sep-11#1, develop FROYO UCJI6 (I'michael Rooted) Stock reset to zero performed and motorists unistalled/reinstalled Been looking for hours on this and can't get it to work.. Image resource: google What is usually the benefit of a custom made Rom? Simply because nicely as the benefit of upgrading to a newer Android and get mainly even more quickness and remove some little problem.. Nicely very first of all, What is usually a custom made Range of motion? It is an Android improved by one or even more people (traditions) where they make it faster in certain aspects, remove and add applications simply because nicely as scripts for progra